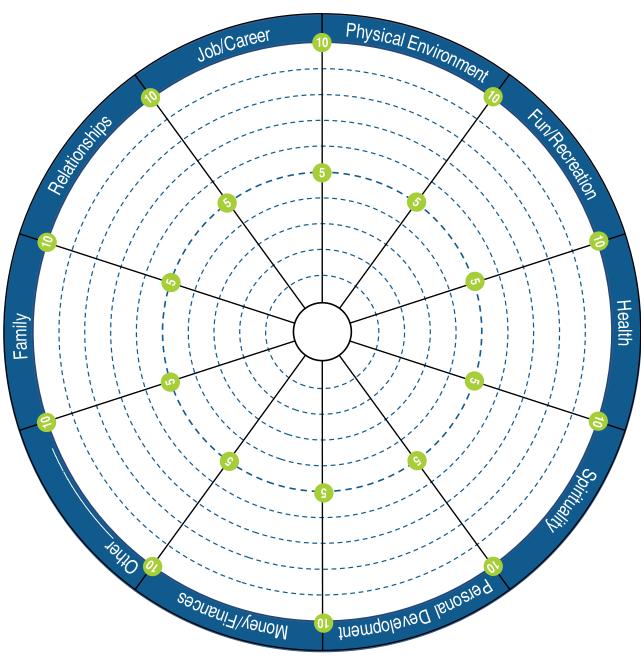

## **Life Balance Wheel**

In each pie wedge, color in the section to represents your current *level of satisfaction* in that area of your life 10 (outside edge) = very satisfied, 1(center of wheel) = extremely dissatisfied. You may interpret each title any way that has meaning for you. If there are headings on the wheel that are not relevant to you and/or an important area is missing, feel free to exchange them. It's your life!